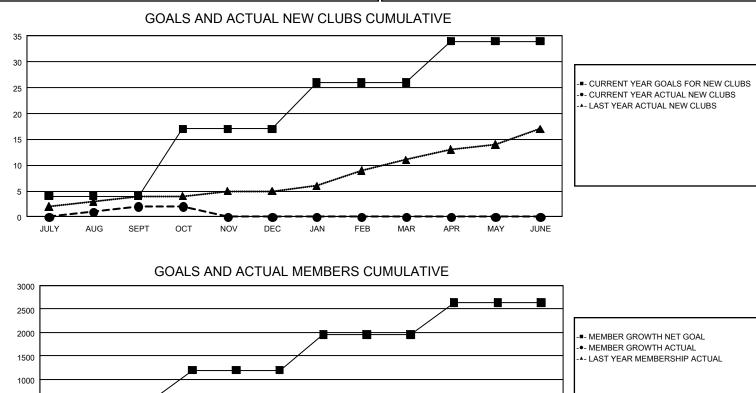

## GAT Constitutional Area 2

Results as of: 10/31/2023

REPORT DOES NOT INCLUDE CLUBS IN UNDISTRICTED AREAS.

| Clubs                 |               |           |               | Members               |                           |                         |                                                    |  |
|-----------------------|---------------|-----------|---------------|-----------------------|---------------------------|-------------------------|----------------------------------------------------|--|
| RESULTS FOR 2023-2024 |               |           |               | RESULTS FOR 2023-2024 |                           |                         |                                                    |  |
| QUARTER               | NEW CLUB GOAL | NEW CLUBS | DROPPED CLUBS | QUARTER               | MEMBER GROWTH<br>NET GOAL | MEMBER GROWTH<br>ACTUAL | DROPPED<br>MEMBERS ACTUAL<br>(including transfers) |  |
| JULY/AUG/SEPT         | 4             | 2         | 3             | JULY/AUG/SEPT         | 514                       | 577                     | 610                                                |  |
| OCT/NOV/DEC           | 13            | 0         | 0             | OCT/NOV/DEC           | 683                       | 336                     | 262                                                |  |
| JAN/FEB/MAR           | 9             | 0         | 0             | JAN/FEB/MAR           | 764                       | 0                       | 0                                                  |  |
| APR/MAY/JUNE          | 8             | 0         | 0             | APR/MAY/JUNE          | 674                       | 0                       | 0                                                  |  |